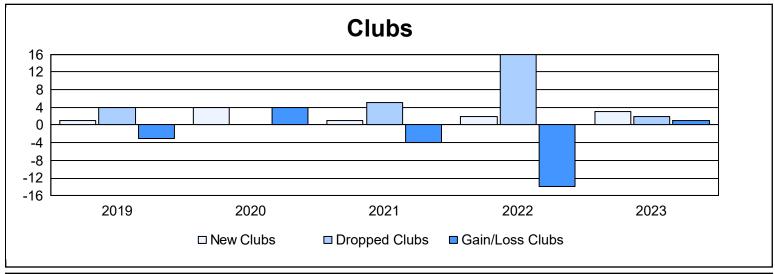

District B 4 As of June 2023 Cumulative

| Year      | New<br>Clubs | Dropped<br>Clubs | Gain/<br>Loss<br>Clubs | New<br>Members | Charter<br>Members | Reinstate<br>Members | Transfer<br>Members | Total<br>Member<br>Added | Total<br>Members<br>Dropped | Gain/<br>Loss<br>Members |
|-----------|--------------|------------------|------------------------|----------------|--------------------|----------------------|---------------------|--------------------------|-----------------------------|--------------------------|
| 2018-2019 | 1            | 4                | -3                     | 161            | 40                 | 0                    | 8                   | 209                      | 432                         | -223                     |
| 2019-2020 | 4            | 0                | 4                      | 215            | 85                 | 14                   | 9                   | 323                      | 172                         | 151                      |
| 2020-2021 | 1            | 5                | -4                     | 123            | 52                 | 9                    | 16                  | 200                      | 293                         | -93                      |
| 2021-2022 | 2            | 16               | -14                    | 117            | 66                 | 31                   | 21                  | 235                      | 551                         | -316                     |
| 2022-2023 | 3            | 2                | 1                      | 138            | 72                 | 4                    | 9                   | 223                      | 193                         | 30                       |
| Average   | 2            | 5                | -3                     | 151            | 63                 | 12                   | 13                  | 238                      | 328                         | -90                      |