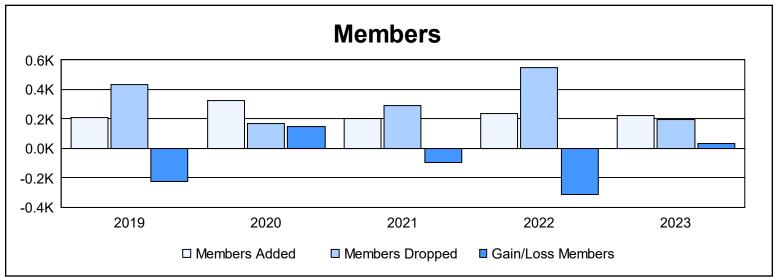

District B 4 As of June 2023 Cumulative

| Year      | New<br>Clubs | Dropped<br>Clubs | Gain/<br>Loss<br>Clubs | New<br>Members | Charter<br>Members | Reinstate<br>Members | Transfer<br>Members | Total<br>Member<br>Added | Total<br>Members<br>Dropped | Gain/<br>Loss<br>Members |
|-----------|--------------|------------------|------------------------|----------------|--------------------|----------------------|---------------------|--------------------------|-----------------------------|--------------------------|
| 2018-2019 | 1            | 4                | -3                     | 161            | 40                 | 0                    | 8                   | 209                      | 432                         | -223                     |
| 2019-2020 | 4            | 0                | 4                      | 215            | 85                 | 14                   | 9                   | 323                      | 172                         | 151                      |
| 2020-2021 | 1            | 5                | -4                     | 123            | 52                 | 9                    | 16                  | 200                      | 293                         | -93                      |
| 2021-2022 | 2            | 16               | -14                    | 117            | 66                 | 31                   | 21                  | 235                      | 551                         | -316                     |
| 2022-2023 | 3            | 2                | 1                      | 138            | 72                 | 4                    | 9                   | 223                      | 193                         | 30                       |
| Average   | 2            | 5                | -3                     | 151            | 63                 | 12                   | 13                  | 238                      | 328                         | -90                      |